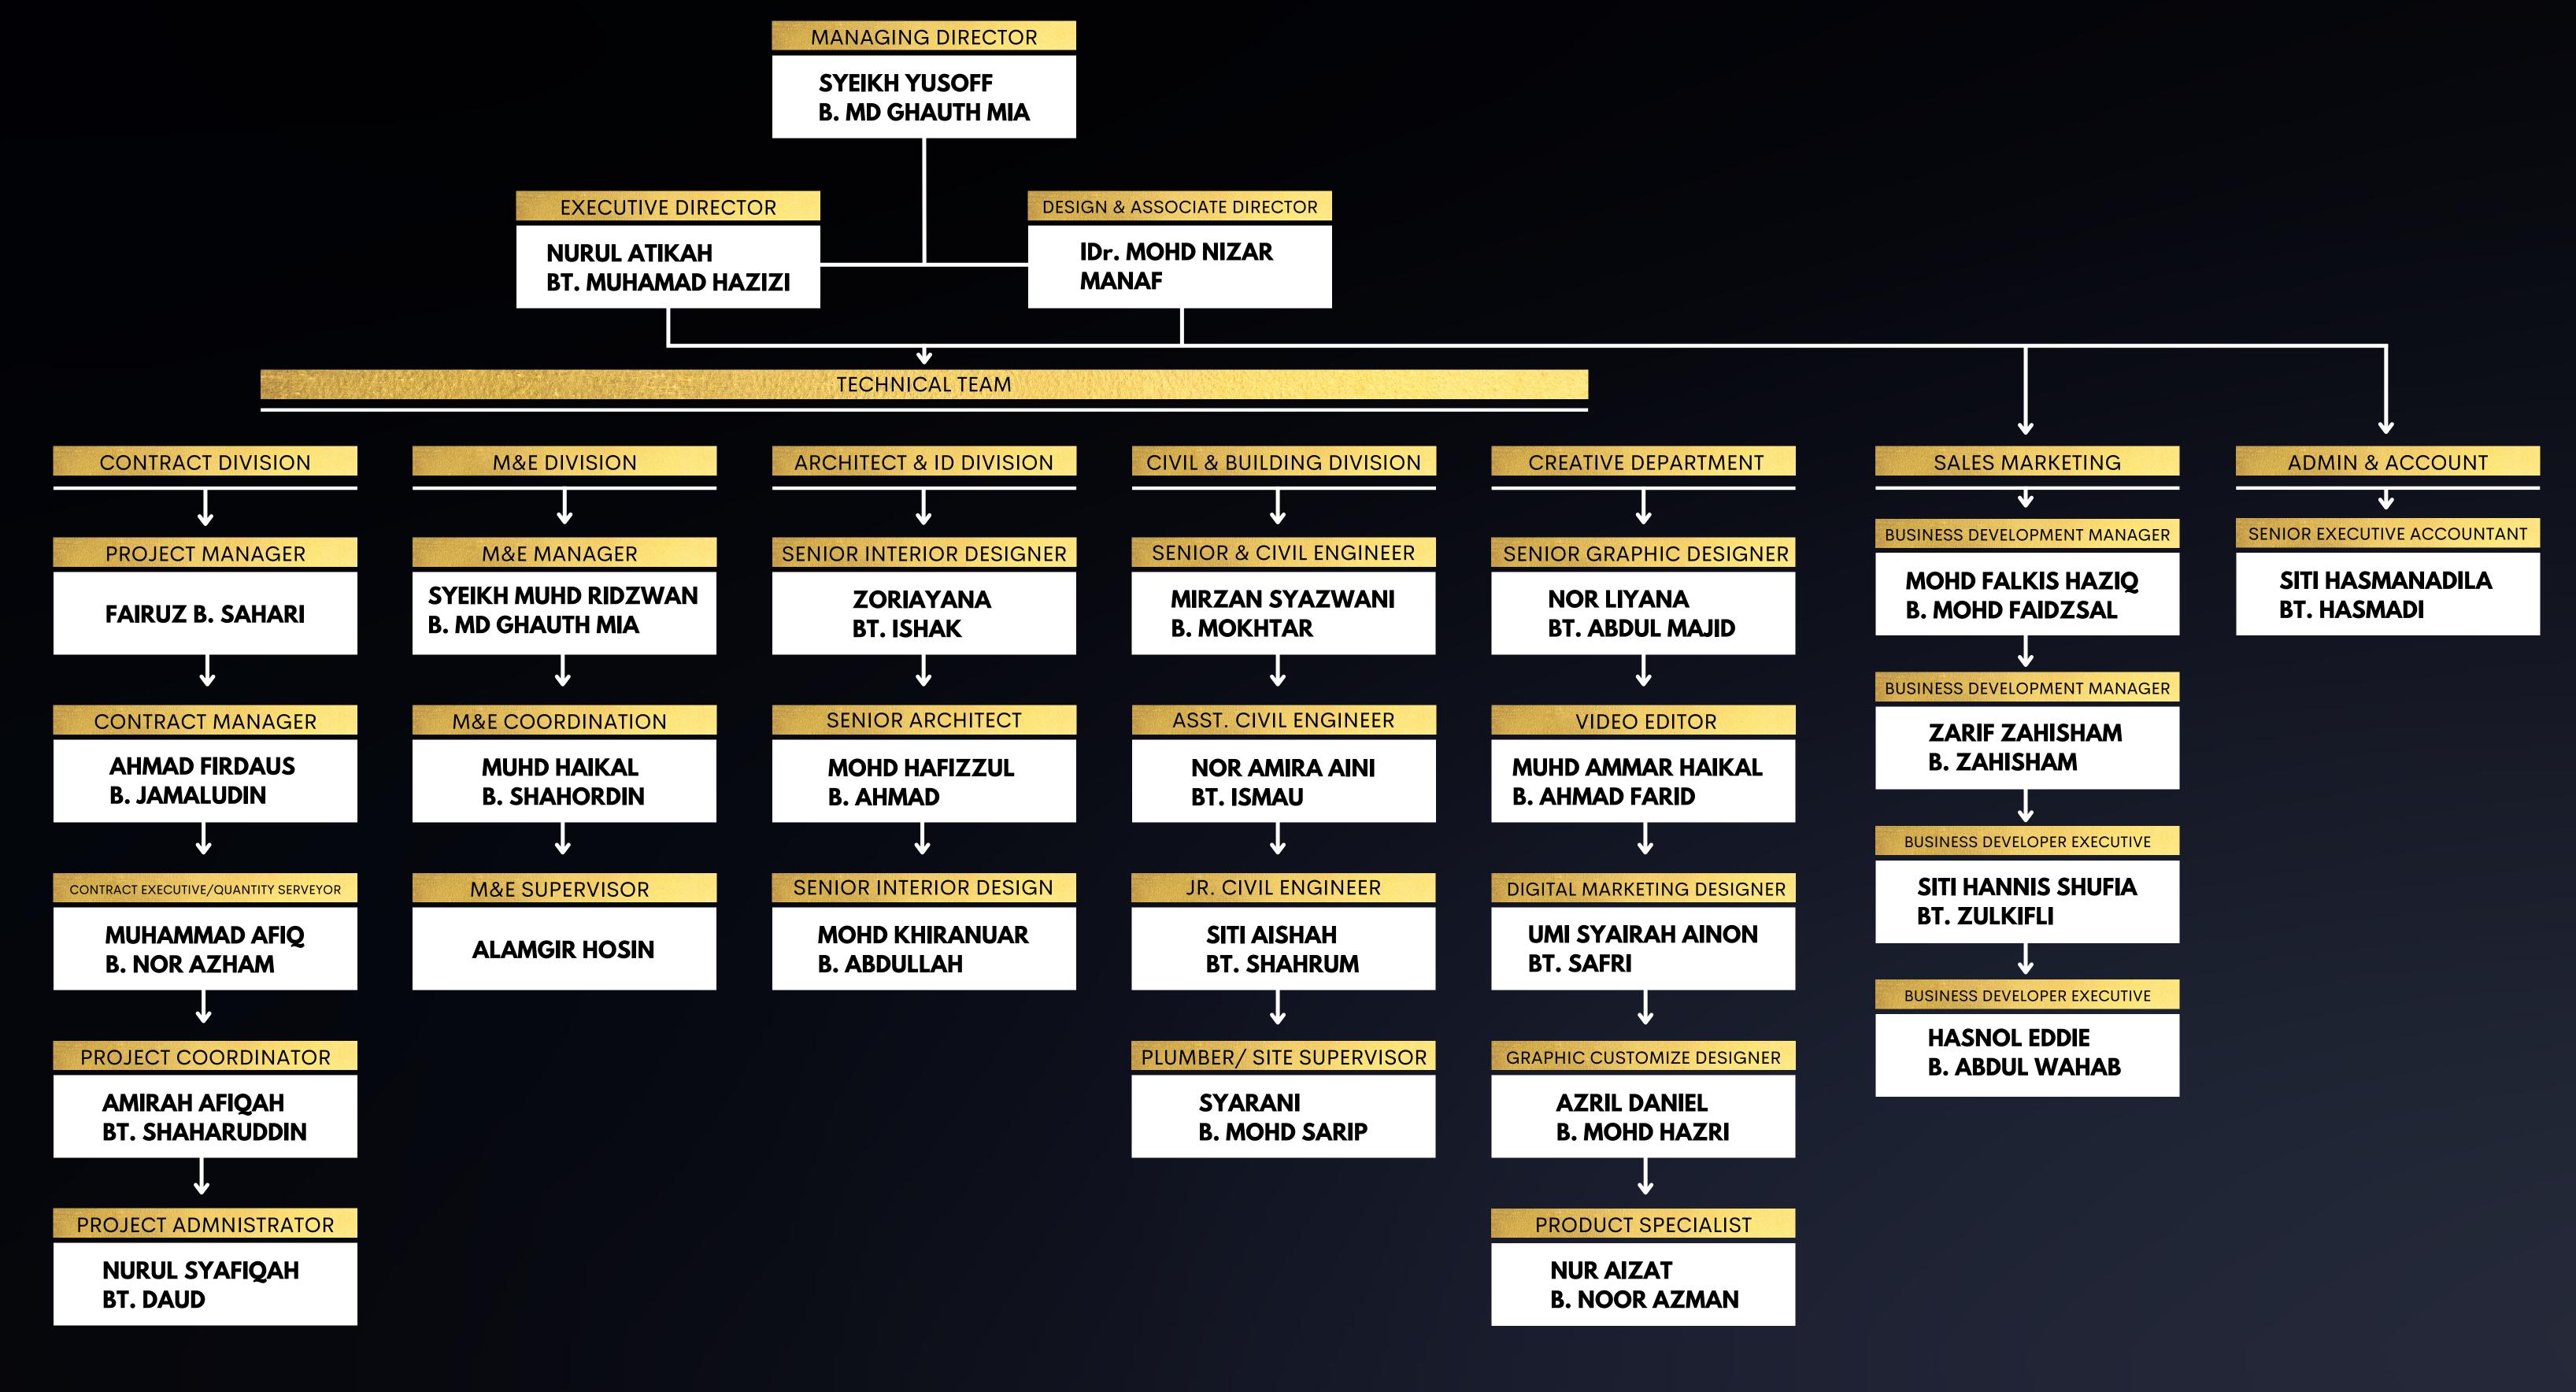

adalah berdaftar dengan Lembaga Pembangunan Industri Pembinaan Malaysia dan tertakluk kepada syarat-syarat termaktub bersama sijil ini.

No. Pendaftaran : **0120201126-JH062054** 

Nama Kontraktor : EMBUN DESIGN STUDIO SDN. BHD.

Alamat Berdaftar : NO. 21M, JALAN TENGKU AMPUAN ZABEDAH J 9/J, SEKSYEN 9,

40100 SHAH ALAM

SELANGOR PETALING

Tarikh Mula Berdaftar : 26/11/2020

Daerah

GRED KATEGORI
G5 B (Pembinaan Bangunan)
G5 CE (Pembinaan Kejuruteraan Awam)
G5 ME (Mekanikal dan Elektrikal)

G5 F (Fasiliti)

PEGAWAI SYARIKAT YANG DITAULIAHKAN

NO. K/P

SYEIKH YUSOFF BIN MD GHAUTH MIA 870214145467

Tarikh Mula Berkuatkuasa : 28/03/2022
Tarikh Habis Tempoh Perakuan : 25/11/2022

Ketua Eksekutif

Lembaga Pembangunan Industri Pembinaan Malaysia

Tarikh: 28/03/2022





# ORGANISATION CHART.







# BUSINESS PLAN.



# YEAR BUSINESS SUMMARY PLAN

2020

### Commenced Operations

- Recorded Sales of RM1.9 mil in 2020
- Secured G5 Class Contractors
   Status from CIDB able to apply for projects worth RM5mil
- Staff No: 12

2021

### 8 Million Revenue

- The company expected to be awarded with projects worth RM10 mil in 2021
- Staff No: 15

2022

16 Million Revenue

- The company expected to be awarded with projects worth RM20 mil in 2022
- Staff No: 20

2023

### Accelarating Business Growth

- The company expected to be awarded with projects worth RM18 mil in 2023
- Creating new business streams to accelerate growth
- Staff No: 30

2024

### Business expansion

- The company expected to be awarded with projects worth RM22 mil in 2024
- Staff No: 40

2025

To be the best boutique I